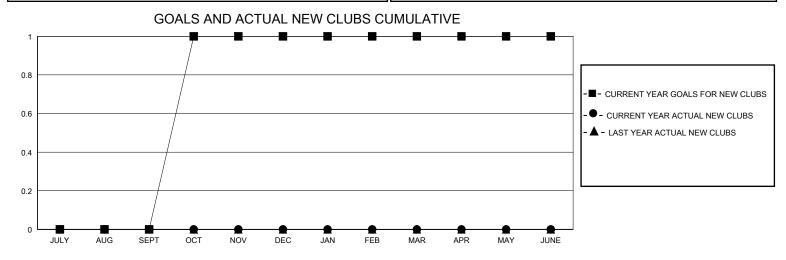

## MONTHLY MEMBERSHIP PROGRESS REPORT

District 109 B

GMT: LOCATION ICELAND GMT CA

| OWIT.         |               | LOC         | , thort local, and |                               |                        |                         | OWIT OF C                                          |  |
|---------------|---------------|-------------|--------------------|-------------------------------|------------------------|-------------------------|----------------------------------------------------|--|
|               | Club          | os          |                    | Members RESULTS FOR 2023-2024 |                        |                         |                                                    |  |
|               | RESULTS FOR   | R 2023-2024 |                    |                               |                        |                         |                                                    |  |
| QUARTER       | NEW CLUB GOAL | NEW CLUBS   | DROPPED CLUBS      | QUARTER MEM                   | BER GROWTH NET<br>GOAL | MEMBER GROWTH<br>ACTUAL | DROPPED<br>MEMBERS ACTUAL<br>(including transfers) |  |
| JULY/AUG/SEPT | 0             | 0           | 1                  | JULY/AUG/SEPT                 | 15                     | 5                       | 8                                                  |  |
| OCT/NOV/DEC   | 1             | 0           | 0                  | OCT/NOV/DEC                   | 0                      | 14                      | 52                                                 |  |
| JAN/FEB/MAR   | 0             | 0           | 1                  | JAN/FEB/MAR                   | 15                     | 6                       | 0                                                  |  |
| APR/MAY/JUNE  | 0             | 0           | 0                  | APR/MAY/JUNE                  | 15                     | 0                       | 0                                                  |  |