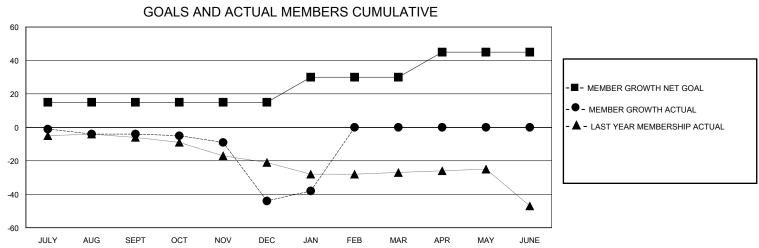

## MONTHLY MEMBERSHIP PROGRESS REPORT

District 109 B

GMT: LOCATION ICELAND GMT CA

| OWIT.         |               | LOC         | , thort local, and |                               |                        |                         | OWIT OF C                                          |  |
|---------------|---------------|-------------|--------------------|-------------------------------|------------------------|-------------------------|----------------------------------------------------|--|
|               | Club          | os          |                    | Members RESULTS FOR 2023-2024 |                        |                         |                                                    |  |
|               | RESULTS FOR   | R 2023-2024 |                    |                               |                        |                         |                                                    |  |
| QUARTER       | NEW CLUB GOAL | NEW CLUBS   | DROPPED CLUBS      | QUARTER MEM                   | BER GROWTH NET<br>GOAL | MEMBER GROWTH<br>ACTUAL | DROPPED<br>MEMBERS ACTUAL<br>(including transfers) |  |
| JULY/AUG/SEPT | 0             | 0           | 1                  | JULY/AUG/SEPT                 | 15                     | 5                       | 8                                                  |  |
| OCT/NOV/DEC   | 1             | 0           | 0                  | OCT/NOV/DEC                   | 0                      | 14                      | 52                                                 |  |
| JAN/FEB/MAR   | 0             | 0           | 1                  | JAN/FEB/MAR                   | 15                     | 6                       | 0                                                  |  |
| APR/MAY/JUNE  | 0             | 0           | 0                  | APR/MAY/JUNE                  | 15                     | 0                       | 0                                                  |  |